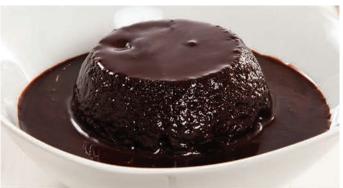

#### **PUDDINGS**

PRODUCT

Sticky Toffee Pudding

1 x 14

A Sticky Toffee Pudding covered with a smooth toffee sauce made with light soft brown sugar and butter

Sticky Toffee Pudding Tray

1 x 10

Baked in deep 9.5" square foils and covered with an extra rich, dark toffee sauce. The sticky toffee pudding is an all-time favoutie