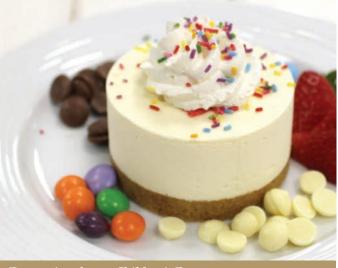

# Our Desserts Your Way

Putting your own unique in-house style on our desserts range has never been easier! Through simple decoration and detailed presentation, our desserts can be made your way making them a real customer favourite.

Our range of delicious fruit toppings (black cherry, raspberry, strawberry, blueberry, lemon, red cherry, forest fruits) are ideal for adding finer detail to that cheesecake or slice of cake. Adding a slice of fresh fruit, a sprig of mint or a sprinkle of crumb can bring whole new meaning to the word dessert.

We have put together a selection of ideas to get you started!

Decoration theme: Café

Decoration theme: Restaurant