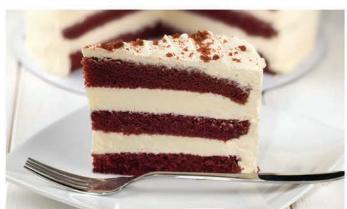

#### **Red Velvet Cake**

1 x 14

Delicate and tender throughout, this red velvet cake is moist and wonderfully rich. Finished with a delectable cream cheese and vanilla frosting.