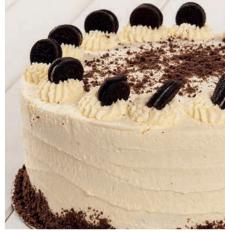

#### Oreo Gateau 1 x 14

Three layers of chocolate sponge filled with fresh dairy cream and Oreo biscuits, finished with chocolate pajets, mini Oreo biscuits and Oreo style biscuit crumb.