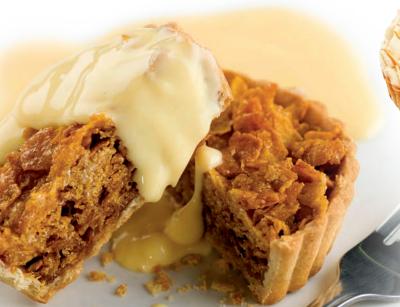

Pear & Almond Franzipan

1 x 12

This is one of the traditional French Classics and has long been a staple part of the

**Cornflake Tart** 

1 x 12

This is one of "the" Old School Favourites and is made without compromise using Tate & Lyle Golden Syrup, Kellogg's Cornflakes and butter.