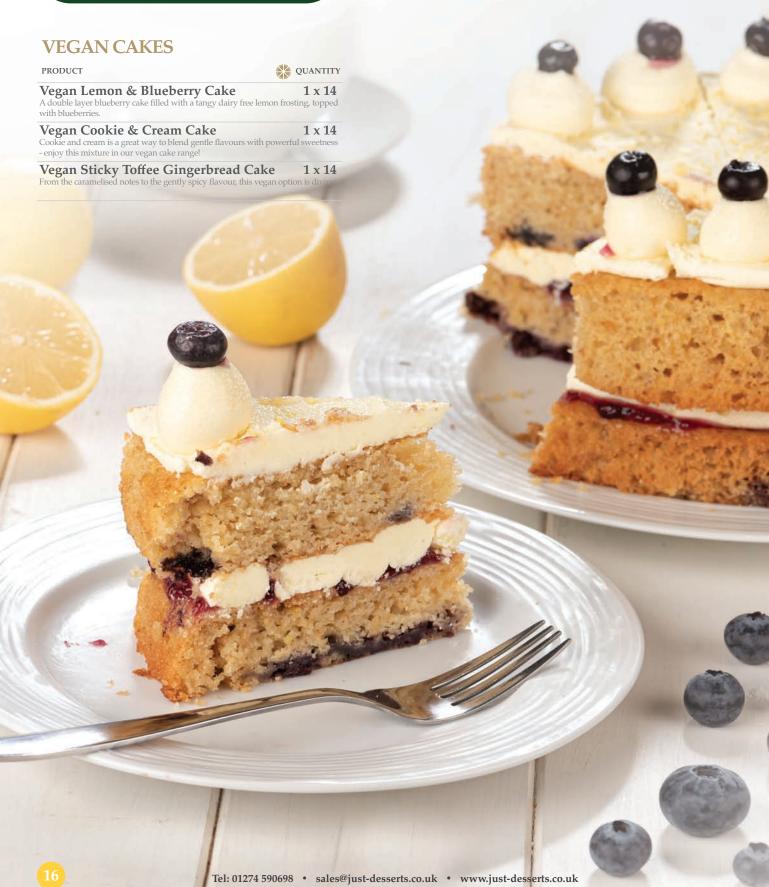

Our vegan range includes a whole range of desserts that are wonderfully exciting, innovative, and very tasty! This scrummy range ensures there is really something for everyone and includes vegan Sticky Toffee Gingerbread Cake and Vegan Chocolate and Peanut Brownie.

## **VEGAN TRAYBAKES**

QUANTITY

2 x 12

**Vegan Chocolate & Peanut Brownie** 2 x 12 The combination of chocolate brownies and peanut butter is a fantastic one - rich, powerful, and utterly mouth-watering.

**Vegan Chocolate & Raspberry Brownie** 2 x 12
The chocolate's smooth richness and the raspberry's tartness balance out brilliantly in our vegan brownie.

Our gluten free range is a must have, with our bakers creating gluten-free sponges that look and taste delightful, no matter what. We can assure you that every single one of the ingredients used is entirely gluten-free, leading to a beautiful selection that certainly contains an option for you.