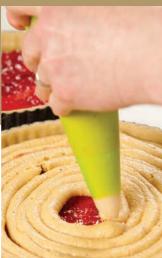

# Our Desserts Your Way

Putting your own unique in-house style on our desserts range has never been easier! Through simple decoration and detailed presentation, our desserts can be made your way making them a real customer favourite.

Our range of delicious fruit toppings (black cherry, raspberry, strawberry, blueberry, lemon, red cherry, forest fruits) are ideal for adding finer detail to that cheesecake or slice of cake. Adding a slice of fresh fruit, a sprig of mint or a sprinkle of crumb can bring whole new meaning to the word dessert.

We have put together a selection of ideas to get you started!

Decoration theme: Café

Decoration theme: Restaurant