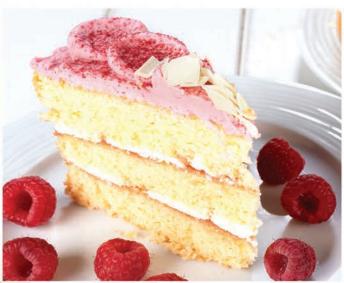

#### **Bobby Dazzler Rainbow Gateau**

1 x 14

Four layers of rainbow sponge, finished with a creamy icing and multicoloured  $100\mbox{'s}$  and  $1000\mbox{'s}$ .

Raspberry & White Chocolate Gateau  $1 \times 14$  Three layers of vanilla sponge filled with fresh dairy cream and raspberry mousse, finished with white chocolate curls and chocolate triangles.