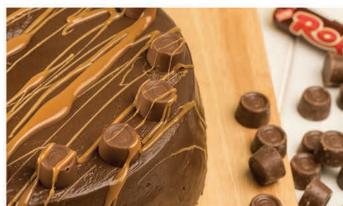

#### Rolo Cake

1 x 14

Chocolate Fudge Cake layered and finished with chocolate and caramel fudge icing topped off with a drizzle of caramel and a Rolo on each portion.