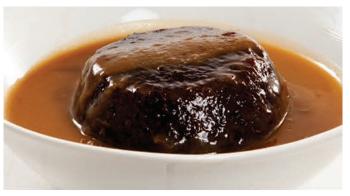

#### **PUDDINGS**

PRODUCT

Sticky Toffee Pudding

1 x 14

A Sticky Toffee Pudding covered with a smooth toffee sauce made with light soft brown sugar and butter

Sticky Toffee Pudding Tray

1 x 10

Baked in deep 9.5" square foils and covered with an extra rich, dark toffee sauce. The sticky toffee pudding is an all-time favoutie