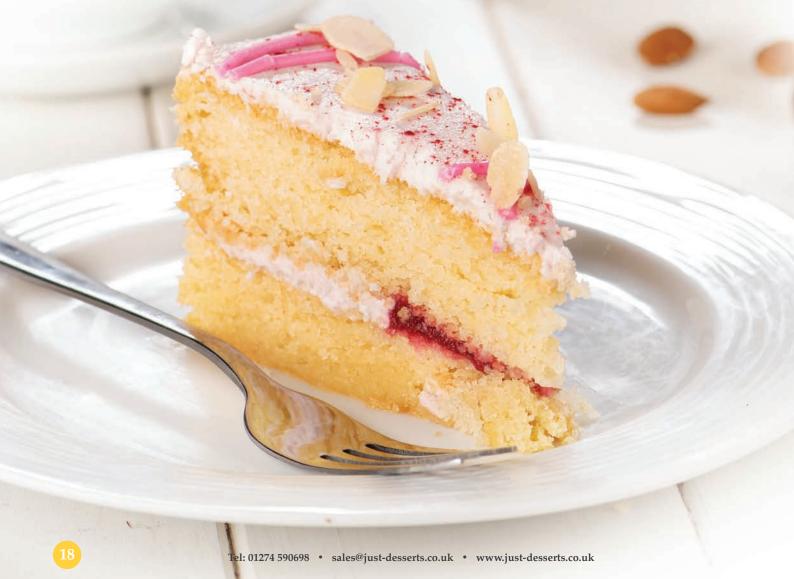

**Vegan Chocolate & Raspberry Brownie** 2 x 12
The chocolate's smooth richness and the raspberry's tartness balance out brilliantly in our vegan brownie.

Our gluten free range is a must have, with our bakers creating gluten-free sponges that look and taste delightful, no matter what. We can assure you that every single one of the ingredients used is entirely gluten-free, leading to a beautiful selection that certainly contains an option for you.

#### Raspberry & White Chocolate Cake

1 x 14

#### A wonderful combination - tart and sweet combine to make moreish mouthfuls.

This is a treat to be enjoyed by everyone, gluten-free or not!