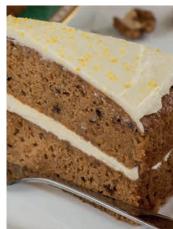

with salted caramel butter cream and finished with a topping of salted toffee.

**Carrot Cake** 1 x 14 This two-layer cake is a wonderful example of everything great about carrot cake from the nibbed walnut pieces, spiced batter and sharp cream cheese frosting.