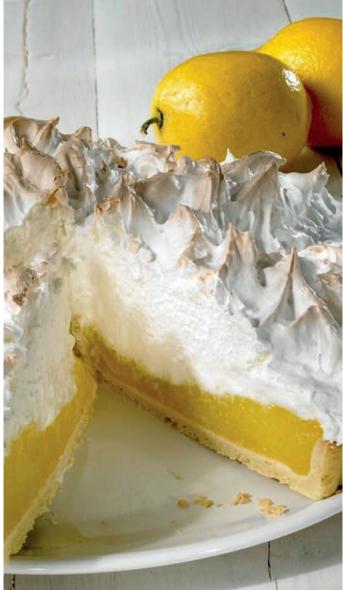

#### **INDIVIDUAL LUXURY TARTS - 3.5"**

**QUANTITY** 

Lemon Meringue Pie

 $1 \times 9$ 

A wonderfully baked crumbly sweet butter pastry case filled with tangy lemon and topped with lashings of meringue.

**Treacle Tart** 