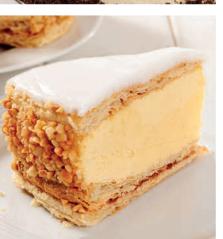

#### Mille Feuille 1 x 14

Made with puff pastry layered with pastry cream and finished with nibbed peanuts and a fondant covered top.

 $\begin{tabular}{ll} Terry's Chocolate Orange Gateau & 1 x 14 \\ Three layers of soft, light chocolate sponge with creamy orange filling and finished with fresh dairy cream and Terry's Chocolate Orange segments. \\ \end{tabular}$ 