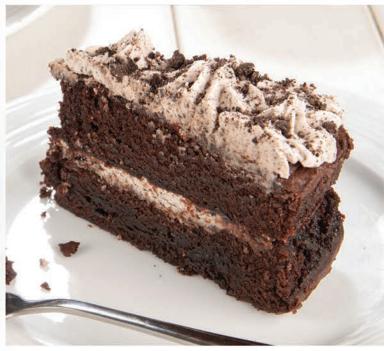

#### Oreo Gateau 1 x 14

Three layers of chocolate sponge filled with fresh dairy cream and Oreo biscuits, finished with chocolate pajets, mini Oreo biscuits and Oreo style biscuit crumb.