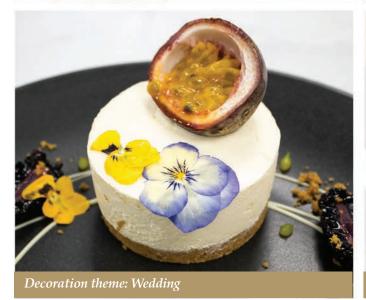

# Our Desserts Your Way

Putting your own unique in-house style on our desserts range has never been easier! Through simple decoration and detailed presentation, our desserts can be made your way making them a real customer favourite.

Our range of delicious fruit toppings (black cherry, raspberry, strawberry, blueberry, lemon, red cherry, forest fruits) are ideal for adding finer detail to that cheesecake or slice of cake. Adding a slice of fresh fruit, a sprig of mint or a sprinkle of crumb can bring whole new meaning to the word dessert.

We have put together a selection of ideas to get you started!

Decoration theme: Café

Decoration theme: Restaurant