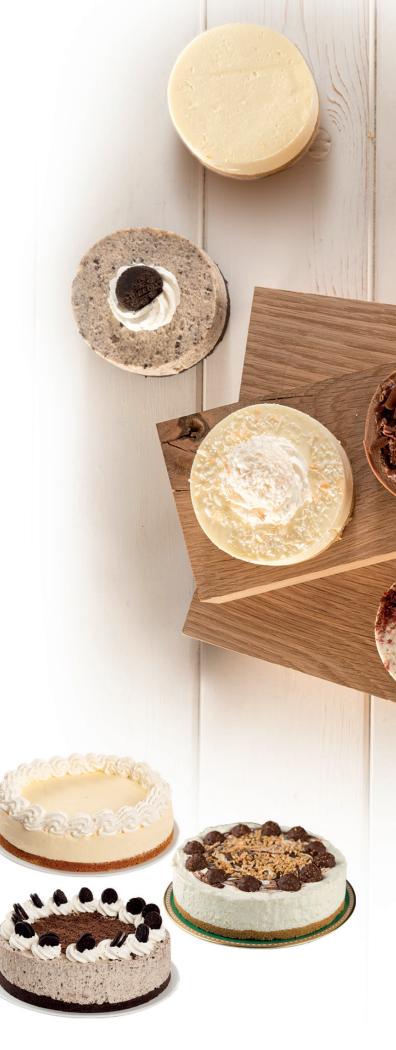

# Cheesecakes

Our wide range of cheesecakes are made with a digestive crumb base topped with delicately flavoured cheesecake mix made with fresh dairy cream, full fat soft cheese, white chocolate and a touch of vanilla, it forms the base for our Cheesecake range.

#### **LUXURY CHEESECAKES - 3"**

QUANTITY

Creamy Dreamy Cheesecake

1 x 16

This is the undecorated version of the Cheesecake range and allows you to use your own creative flair to create something totally unique

Luxury Ferrero Rocher Cheesecake 1 x 16 The Ferrero Rocher Cheesecake is finished with marbled Nutella, nibbed nuts and a whole Ferrero Rocher chocolate on top.

Luxury Oreo Cheesecake

1 x 16

The Oreo cheesecake is a favourite, thanks to the simple and beautiful aesthetic. Features one mini Oreo per portion.

Salted Caramel Cheesecake

1 x 16

This little culinary adventure delicately balances sugar and salt, creating a moreish and delicious option beloved by all.

White Chocolate & Orange Cheesecake A rich base, followed by a creamy filling, and finished with a tangy orange glaze with white chocolate curls.