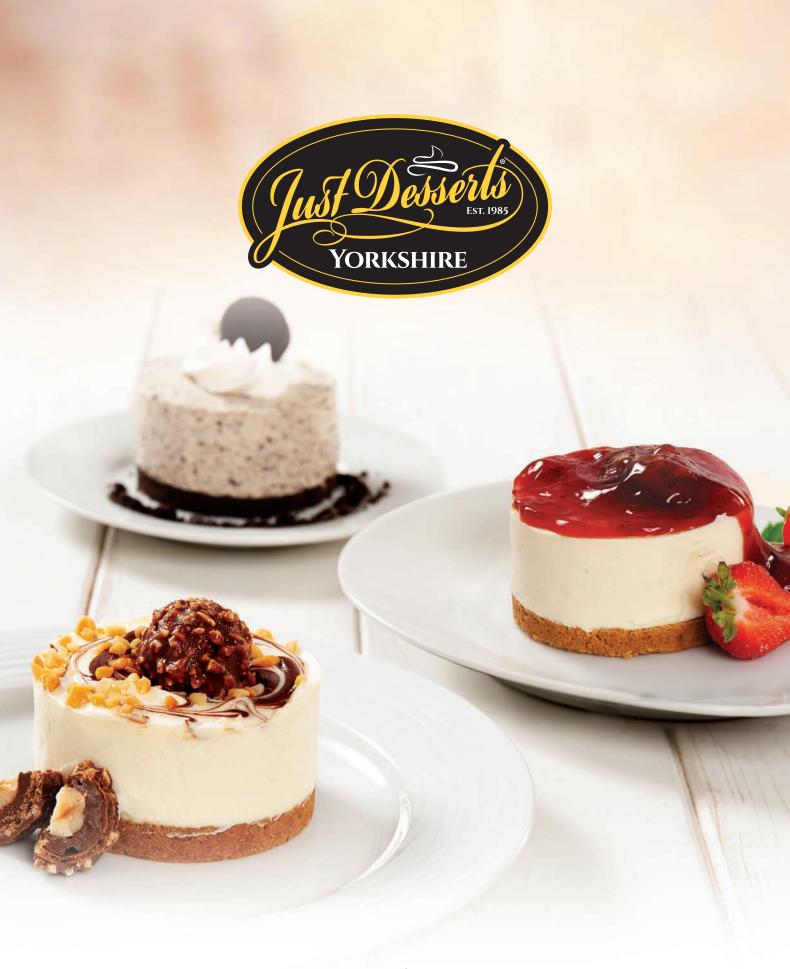

# Cheesecakes

Our wide range of cheesecakes are made with a digestive crumb base topped with delicately flavoured cheesecake mix made with fresh dairy cream, full fat soft cheese, white chocolate and a touch of vanilla, it forms the base for our Cheesecake range.

Luxury Ferrero Rocher Cheesecake 1 x 16 The Ferrero Rocher Cheesecake is finished with marbled Nutella, nibbed nuts and a whole Ferrero Rocher chocolate on top.

Luxury Oreo Cheesecake

1 x 16

The Oreo cheesecake is a favourite, thanks to the simple and beautiful aesthetic. Features one mini Oreo per portion.

1 x 16

This luxury cheesecake is finished with a vibrant strawberry glaze and a scribble of dark chocolate.

Luxury Lemon Cheesecake

1 x 16

The gentle tartness of the lemon cuts through the richness and sweetness of the cheesecake, leading to a moreish instant favourite.