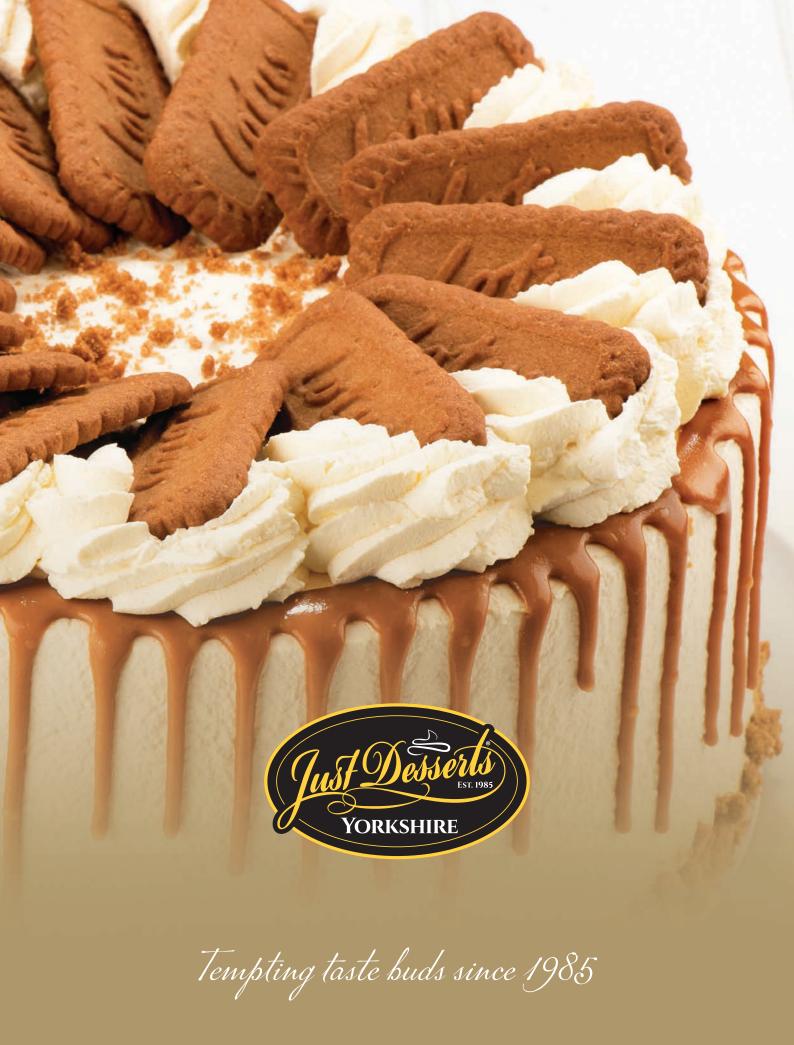

#### Luxury Lotus® Biscoff Gateau

1 x 14

Four layers of vanilla sponge with Lotus Biscoff spread, crumb and fresh cream. Finished with a drip effect and a light dusting of crumb.