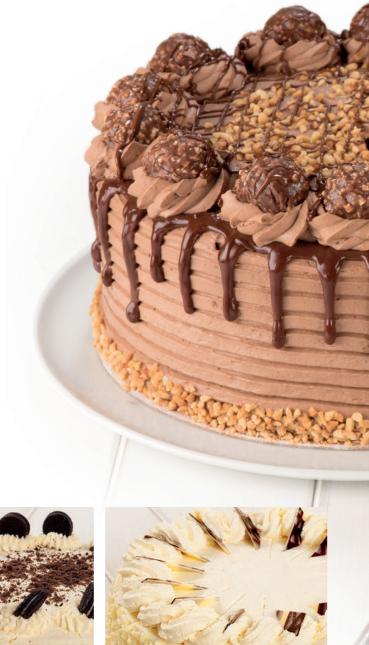

#### **Luxury Ferrero Rocher Gateau**

1 x 14

Four layers of chocolate sponge with hazelnut chocolate spread, nibbed peanuts and fresh dairy cream, drip effect with a Ferrero Rocher on each portion.