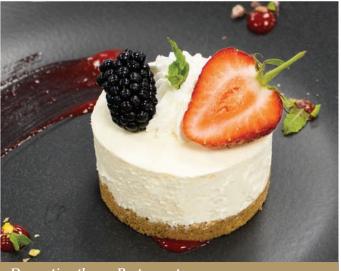

# Our Desserts Your Way

Putting your own unique in-house style on our desserts range has never been easier! Through simple decoration and detailed presentation, our desserts can be made your way making them a real customer favourite.

Our range of delicious fruit toppings (black cherry, raspberry, strawberry, blueberry, lemon, red cherry, forest fruits) are ideal for adding finer detail to that cheesecake or slice of cake. Adding a slice of fresh fruit, a sprig of mint or a sprinkle of crumb can bring whole new meaning to the word dessert.

We have put together a selection of ideas to get you started!

Decoration theme: Café

Decoration theme: Restaurant