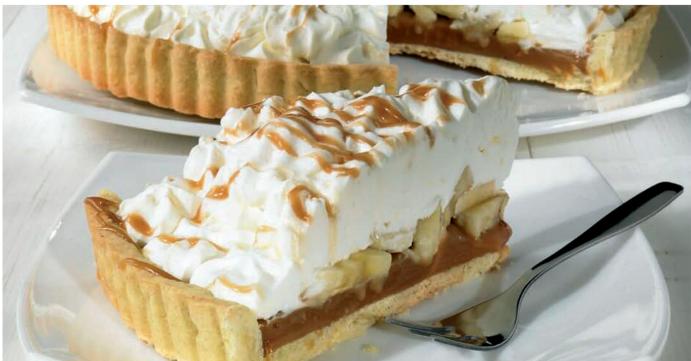

A butter pastry case filled with delicious caramel, topped with fresh bananas and whipped fresh dairy cream.

**Manchester Tart** 

A butter pastry case spread with raspberry jam and topped with a smooth vanilla pastry cream and finished with desiccated coconut.