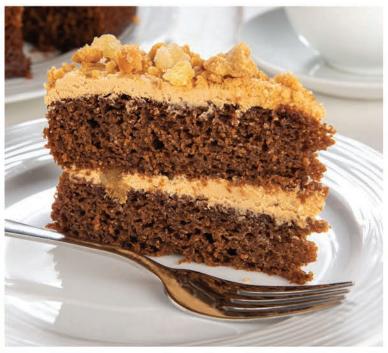

Lemon Cake 1 x 14 An irresistible classic sponge cake with the bright taste of lemon flavour running

throughout. A real teatime favourite!

Salted Caramel Cake 1 x 14 Made with dates, butter, eggs and sugar, with a hint of coffee and vanilla, layered

with salted caramel butter cream and finished with a topping of salted toffee.

**Carrot Cake** 1 x 14 This two-layer cake is a wonderful example of everything great about carrot cake from the nibbed walnut pieces, spiced batter and sharp cream cheese frosting.