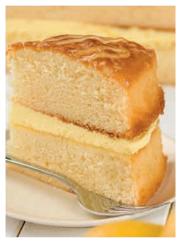

Lemon Cake 1 x 14 An irresistible classic sponge cake with the bright taste of lemon flavour running

throughout. A real teatime favourite!

Salted Caramel Cake 1 x 14 Made with dates, butter, eggs and sugar, with a hint of coffee and vanilla, layered