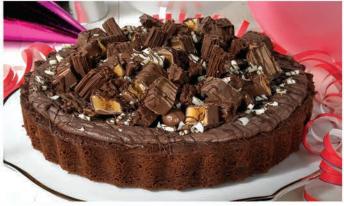

## **Chocolate Scrap Heap**

A haven for chocolate lovers, features a brownie base covered in fudge icing. Topped with an assortment of confectionery including Maltesers, Mars Bar, Flake, Crunchie Bar, Dime Bar, white and milk chocolate curls.