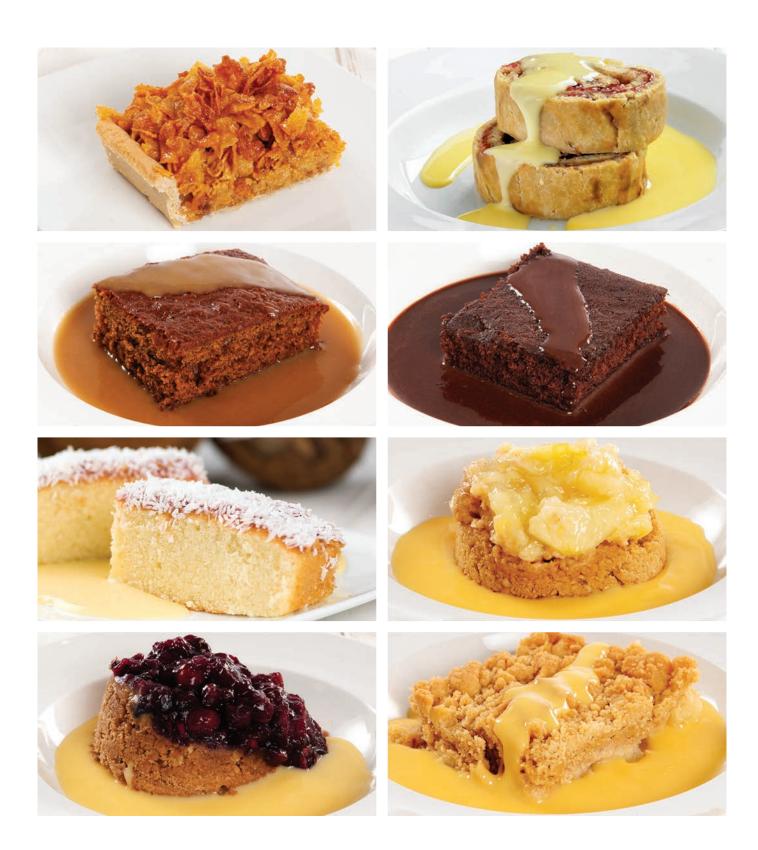

Pear & Almond Franzipan

1 x 12

This is one of the traditional French Classics and has long been a staple part of the

**Cornflake Tart** 

1 x 12

This is one of "the" Old School Favourites and is made without compromise using Tate & Lyle Golden Syrup, Kellogg's Cornflakes and butter.

# Puddings & Crumbles

From old school classics such as Jam Roly Poly and Apple Crumble, to the warming taste of our Rhubarb and Ginger Pudding, there is a range of wonderfully traditional puddings and crumbles to choose from. Simply serve with custard or a scoop of ice cream.

#### **PUDDINGS**

PRODUCT

Sticky Toffee Pudding

1 x 14

A Sticky Toffee Pudding covered with a smooth toffee sauce made with light soft brown sugar and butter

Sticky Toffee Pudding Tray

1 x 10

Baked in deep 9.5" square foils and covered with an extra rich, dark toffee sauce. The sticky toffee pudding is an all-time favoutie

**Chocolate Pudding** 

1 x 14

A rich, classic hot pudding smothered in a warming chocolate sauce. A guaranteed favourite on any desserts menu.

Jam Sponge Pudding

1 x 14

This fluffy, traditional sponge is a cla sic. It's flavoured with vanilla featuring a juicy strawberry sauce. Ideal for a post-dinner treat.

#### **CRUMBLES**

PRODUCT

**Apple Crumble** 

crumble is a true classic - we use premium apples to create a delicate and moreish flavour. Made with fresh Bramley apples

Apple, Blackberry & Cranberry Crumble 1 x 14 Enhancing our premium apples with some select blackberries and cranberries, the final dessert is a sweet treat with a complex flavour.