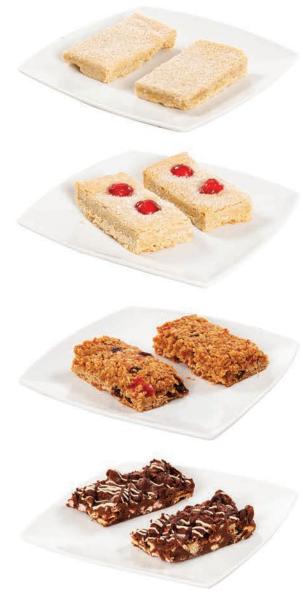

#### **TRAYBAKES**

PRODUCT

**QUANTITY** 

Shortbread

3 x 12

Our shortbread is made with all the love and care in the world, leading to a buttery, rich, and tasty final biscuit.

**Cherry Shortbread** Our award winning shortbread reaches new heights, with the addition of sweet,

3 x 12

3 x 12 Our luxurious flapjack strikes a perfect balance between rich, creamy butter and

flavoursome cherries to make each bite utterly wonderful.

sweet, caramelised golden syrup - it's a must-try! Cherry & Sultana Flapjack 3 x 12

The perfect balance of cherry's and sultanas leads to a wonderfully flavoured and beautifully Flapjack.

\*Rocky Road Traybake 3 x 12 The combination of biscuit, marshmallows, sultanas, and chocolate leads to mouthfuls of tasty, succulent dessert.