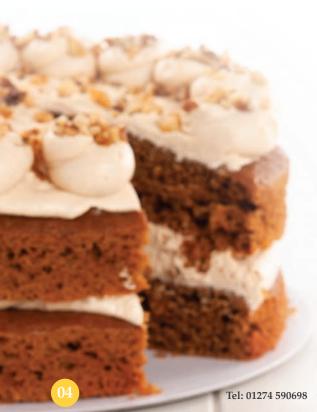

with salted caramel butter cream and finished with a topping of salted toffee.

**Carrot Cake** 1 x 14 This two-layer cake is a wonderful example of everything great about carrot cake from the nibbed walnut pieces, spiced batter and sharp cream cheese frosting.