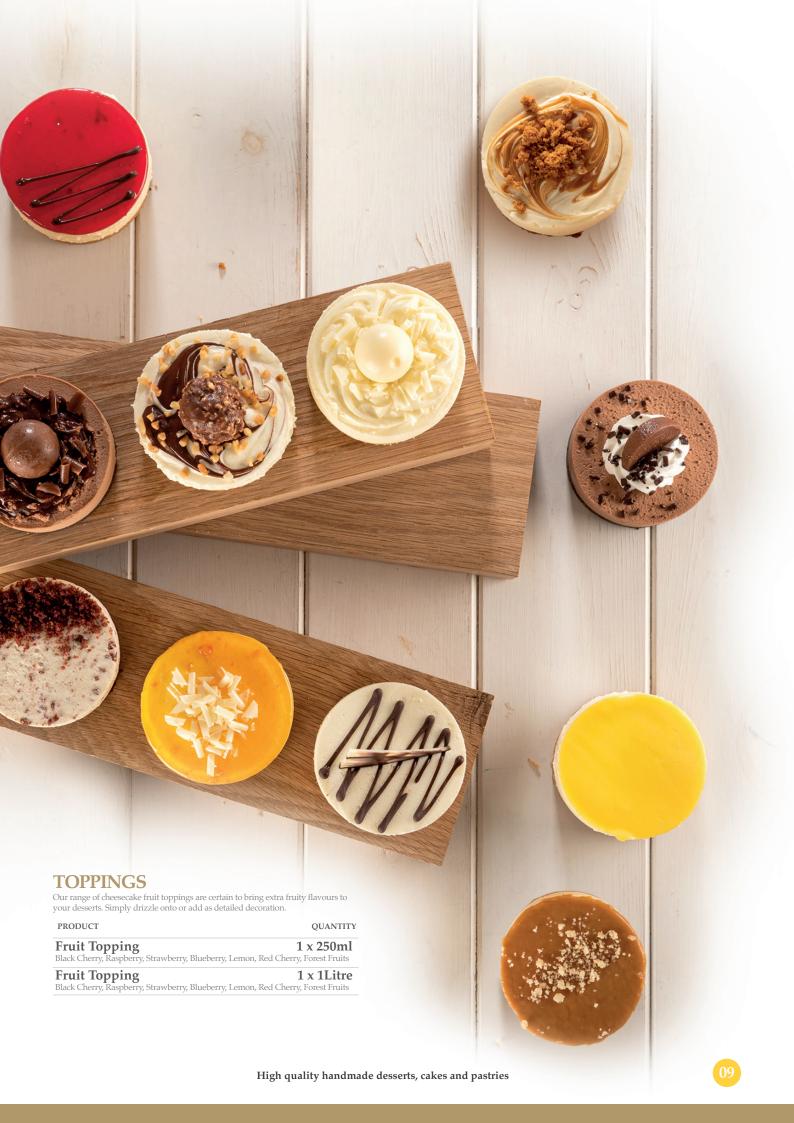

# Cheesecakes

Our wide range of cheesecakes are made with a digestive crumb base topped with delicately flavoured cheesecake mix made with fresh dairy cream, full fat soft cheese, white chocolate and a touch of vanilla, it forms the base for our Cheesecake range.

#### **LUXURY CHEESECAKES - 3"**

QUANTITY

Creamy Dreamy Cheesecake

1 x 16

This is the undecorated version of the Cheesecake range and allows you to use your own creative flair to create something totally unique

Luxury Ferrero Rocher Cheesecake 1 x 16 The Ferrero Rocher Cheesecake is finished with marbled Nutella, nibbed nuts and a whole Ferrero Rocher chocolate on top.

Luxury Oreo Cheesecake

1 x 16

The Oreo cheesecake is a favourite, thanks to the simple and beautiful aesthetic. Features one mini Oreo per portion.

Salted Caramel Cheesecake

1 x 16

This little culinary adventure delicately balances sugar and salt, creating a moreish and delicious option beloved by all.

White Chocolate & Orange Cheesecake A rich base, followed by a creamy filling, and finished with a tangy orange glaze with white chocolate curls.

**Lotus**<sup>®</sup> **Biscoff Cheesecake** 

1 x 16

Our Lotus Biscoff cheesecake brings the delectable coffee time treat to the dessert table, offering sweetness and delicacy in equal measure.

Strawberry Glazed Cheesecake

1 x 16

This luxury cheesecake is finished with a vibrant strawberry glaze and a scribble of dark chocolate.

Luxury Lemon Cheesecake

1 x 16

The gentle tartness of the lemon cuts through the richness and sweetness of the cheesecake, leading to a moreish instant favourite.

Terry's Chocolate Orange

1 x 16

Chocolate orange is already a superb combination, but add this mix to our luxury cheesecake and you get sheer bliss!

Milk Chocolate Lindt Cheesecake

Lindt are one of the world's top chocolatiers and their chocolate works beautifully with our cheesecakes

White Chocolate Lindt Cheesecake

1 x 16 Lindt's white chocolate is an exercise in perfection, and combining that with our patisserie expertise only serves to create a wonderful marriage of flavour.

Raffaello Cheesecake

The coconut and almond flavour of Raffaello are bought to the fore with our recipe, in which their creamy richness enhances our cheesecake's elegant lightness

Red Velvet Cheesecake

Red velvet has long been synonymous with elegance and extravagance. The flavours and textures are smooth and luxurious, with true elegance throughout.

**Chocolate Chic!** 

1 x 16 This is made with a chocolate jaconde sponge base topped with a rich, dark chocolate mousse and finished with a chocolate mirror glaze

## **TOPPINGS**

| PRODUCT                                                                                                            | QUANTITY |
|--------------------------------------------------------------------------------------------------------------------|----------|
| Toffee Sauce A rich, luscious, toffee flavour sauce with a silky-smooth texture.                                   | 1 litre  |
| Chocolate Sauce A chocolatey pouring sauce that is smooth, rich, and utterly delicious                             | 1 litre  |
| Chocolate Ganache Deliciously rich topping can be used as a filling, frosting, or glaze. Petruffles, and pastries. | 1 litre  |

Our range of delicious fruit toppings (black cherry, raspberry, strawberry, blueberry, lemon, red cherry, forest fruits) are ideal for adding finer detail to that cheesecake or slice of cake. Adding a slice of fresh fruit, a sprig of mint or a sprinkle of crumb can bring whole new meaning to the word dessert.