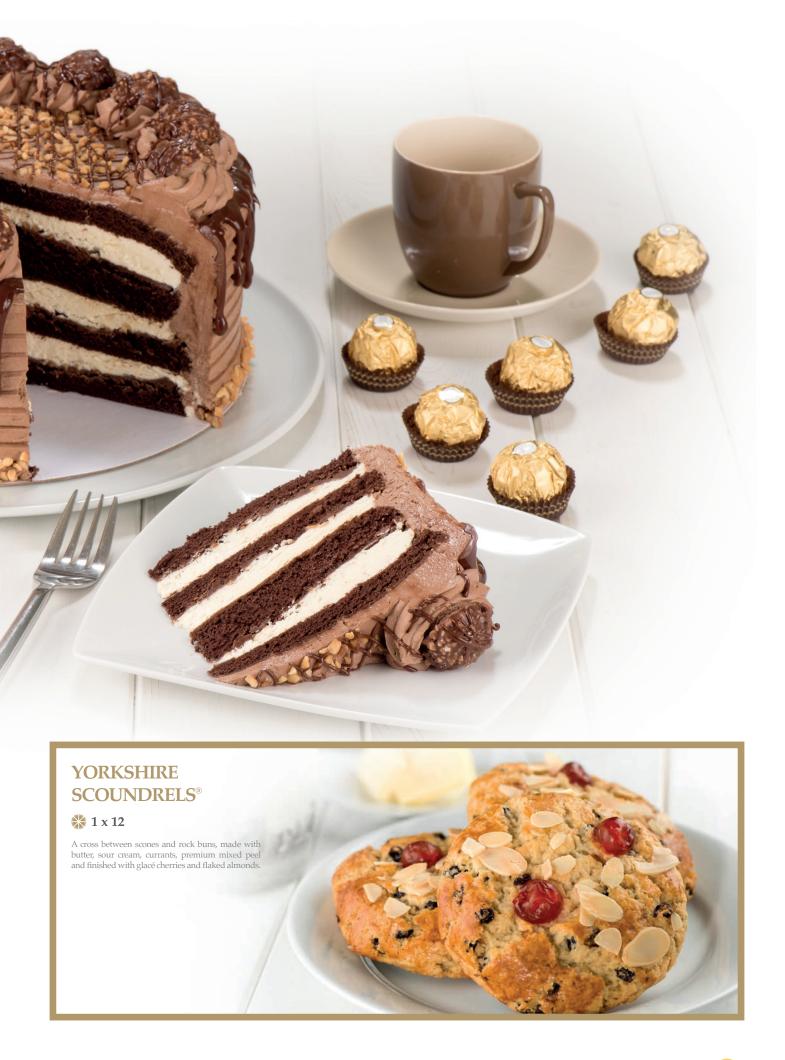

#### **Luxury Ferrero Rocher Gateau**

1 x 14

Four layers of chocolate sponge with hazelnut chocolate spread, nibbed peanuts and fresh dairy cream, drip effect with a Ferrero Rocher on each portion.