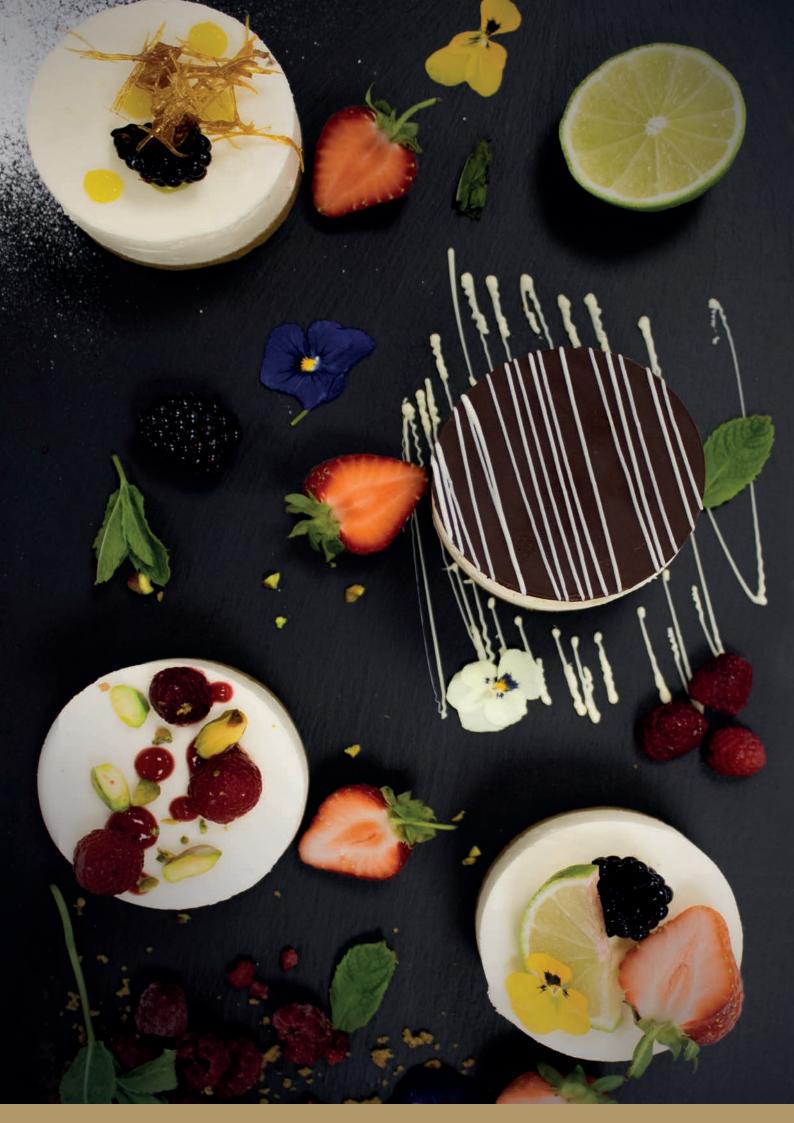

# Our Desserts Your Way

Putting your own unique in-house style on our desserts range has never been easier! Through simple decoration and detailed presentation, our desserts can be made your way making them a real customer favourite.

Our range of delicious fruit toppings (black cherry, raspberry, strawberry, blueberry, lemon, red cherry, forest fruits) are ideal for adding finer detail to that cheesecake or slice of cake. Adding a slice of fresh fruit, a sprig of mint or a sprinkle of crumb can bring whole new meaning to the word dessert.

We have put together a selection of ideas to get you started!

Decoration theme: Café

Decoration theme: Restaurant