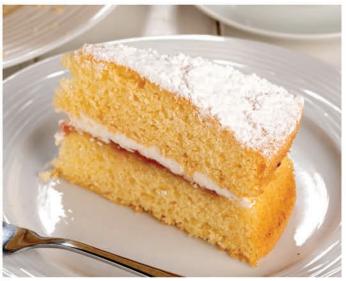

#### Victoria Vanilla Sponge

1 x 14

A traditional vanilla sponge sandwich between a layer of cream and strawberry jam filling, finished with a dusting of icing sugar.

1 x 14

 $Cherry \ Almond \ Cake \qquad \qquad 1 \ x \\ {\it Almond flavoured sponge sandwich between a layer of cream and cherry jam filling, finished with icing and almond pieces.}$ 