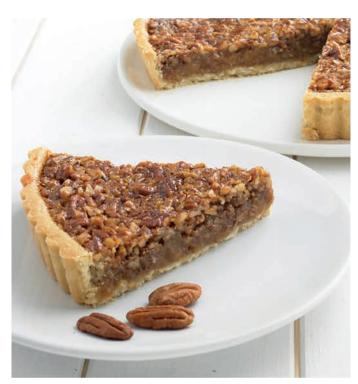

#### Pecan Pie

2 x 12

A short crust pastry filled with a delicious soft caramel and chopped pecan nuts. Try serving with crème fraiche as a tasty contrast.