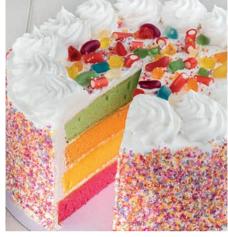

#### **Bobby Dazzler Rainbow Gateau**

1 x 14

Four layers of rainbow sponge, finished with a creamy icing and multicoloured  $100\mbox{'s}$  and  $1000\mbox{'s}$ .

Raspberry & White Chocolate Gateau  $1 \times 14$  Three layers of vanilla sponge filled with fresh dairy cream and raspberry mousse, finished with white chocolate curls and chocolate triangles.