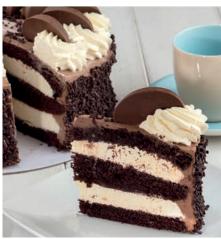

#### **Luxury Ferrero Rocher Gateau**

1 x 14

Four layers of chocolate sponge with hazelnut chocolate spread, nibbed peanuts and fresh dairy cream, drip effect with a Ferrero Rocher on each portion.