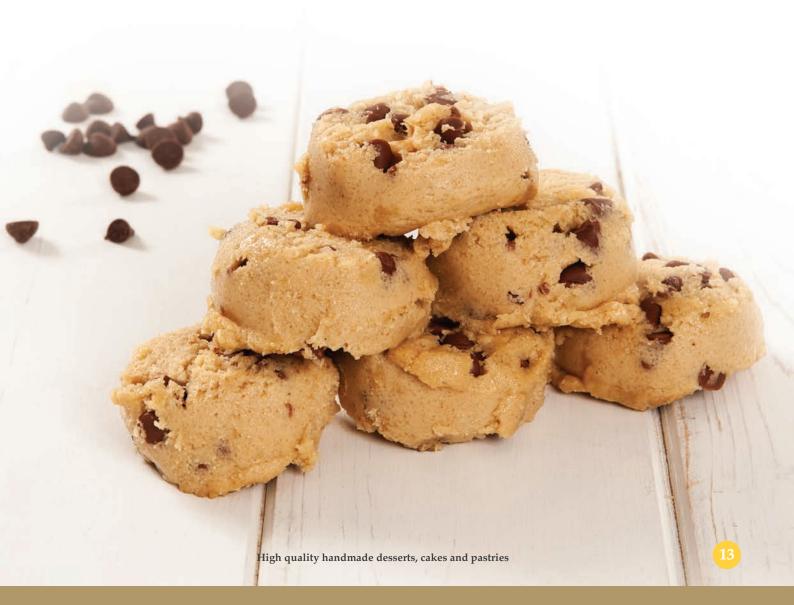

# Cookie Dough

Our cookie dough options are the best way to bring hot, fresh cookie inspired desserts to your menu.

Whether you select our puk option or one of our buckets of cookie dough, our selection of pre-made milk and white chocolate cookie dough options are guaranteed to go down a treat!

#### **COOKIE DOUGH**

| PRODUCT                            | QUANTITY              |
|------------------------------------|-----------------------|
| Plain Dough & White Choc Chips     | (50 gm Puks) 1 x 90   |
| Plain Dough & Milk Choc Chips      | (50 gm Puks) 1 x 90   |
| Plain Dough & Milk Choc Chips      | (Bucket) 1 x 5 kilo   |
| Chocolate Dough & White Choc Chips | 6 (Bucket) 1 x 5 kilo |