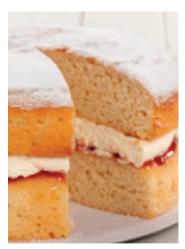

#### **CLASSIC CAKES**

PRODUCT

**QUANTITY** 

Victoria Sponge

1 x 14

A soft light sponge surrounding the perfect amount of filling - this is the number one traditional dessert, ideal for high tea.

Coffee & Walnut Cake