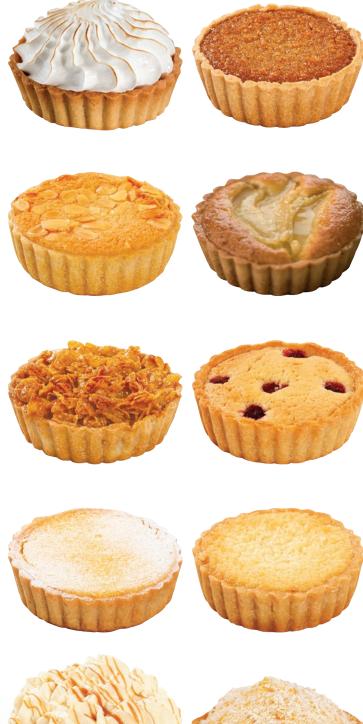

# Tarts & **Pastries**

Based on our award winning butter pastry tart range, we have created a selection of individual tarts. All Individual tarts are baked in 10cm fluted tins and are filled with tried and tested delicious ingredients.

#### **INDIVIDUAL LUXURY TARTS - 3.5"**

**QUANTITY** 

Lemon Meringue Pie

 $1 \times 9$ 

A wonderfully baked crumbly sweet butter pastry case filled with tangy lemon and topped with lashings of meringue.

**Treacle Tart** 

1 x 12 Treacle tart is a quintessentially British tart made with Tate & Lyles golden Syrup. This is a great option to serve with ice cream.

**Bakewell Tart** 

1 x 12

The traditional "Be-Ro" bakewell tart in a sweet pastry case and finished with toasted almonds.

Pear & Almond Franzipan

1 x 12

This is one of the traditional French Classics and has long been a staple part of the

**Cornflake Tart** 

1 x 12

This is one of "the" Old School Favourites and is made without compromise using Tate & Lyle Golden Syrup, Kellogg's Cornflakes and butter.

Raspberry Franzipan

1 x 12 A puree of fresh raspberries covered with franzipan and studded with fresh raspberries, gently baked and glazed.

**French Lemon Tart** 1 x 12 This provides a tangy and refreshingly light end to any meal, made using a tradi-

tional French recipe.

**Coconut Tart** Butter pastry spread with a generous layer of raspberry jam and topped with a deliciously moist coconut mixture. Serve just as it is or try it warm with custard

**Banoffee Pie** 

A butter pastry case filled with delicious caramel, topped with fresh bananas and whipped fresh dairy cream.

**Manchester Tart** 

A butter pastry case spread with raspberry jam and topped with a smooth vanilla pastry cream and finished with desiccated coconut.