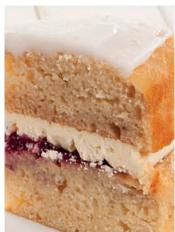

Lemon Cake 1 x 14 An irresistible classic sponge cake with the bright taste of lemon flavour running

throughout. A real teatime favourite!

Salted Caramel Cake 1 x 14 Made with dates, butter, eggs and sugar, with a hint of coffee and vanilla, layered

with salted caramel butter cream and finished with a topping of salted toffee.

**Carrot Cake** 1 x 14 This two-layer cake is a wonderful example of everything great about carrot cake from the nibbed walnut pieces, spiced batter and sharp cream cheese frosting.