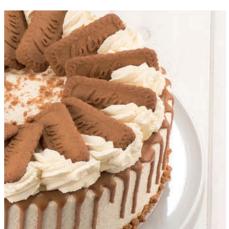

#### Luxury Lotus® Biscoff Gateau

1 x 14

Four layers of vanilla sponge with Lotus Biscoff spread, crumb and fresh cream. Finished with a drip effect and a light dusting of crumb.