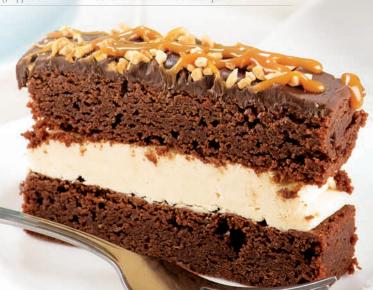

#### **Peanut Brownie Stack**

1 x 10 Layers of fudge brownie sandwiched with peanut butter cream icing, finished with chocolate fudge, nibbed peanuts and a drizzle of caramel.