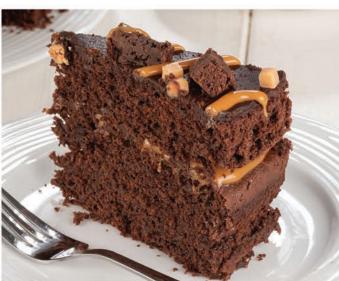

#### **Peanut Brownie Stack**

1 x 10 Layers of fudge brownie sandwiched with peanut butter cream icing, finished with chocolate fudge, nibbed peanuts and a drizzle of caramel.