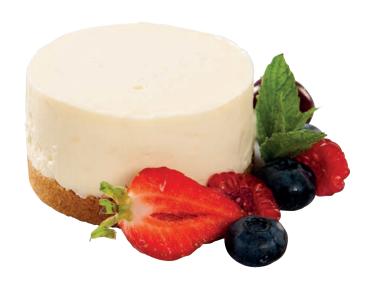

# Cheesecakes

Our wide range of cheesecakes are made with a digestive crumb base topped with delicately flavoured cheesecake mix made with fresh dairy cream, full fat soft cheese, white chocolate and a touch of vanilla, it forms the base for our Cheesecake range.

#### **LUXURY CHEESECAKES - 3"**

QUANTITY

Creamy Dreamy Cheesecake

1 x 16

This is the undecorated version of the Cheesecake range and allows you to use your own creative flair to create something totally unique