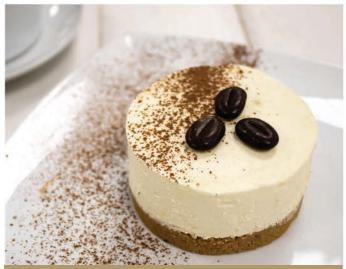

**Lotus**<sup>®</sup> **Biscoff Cheesecake** 

1 x 16

Our Lotus Biscoff cheesecake brings the delectable coffee time treat to the dessert table, offering sweetness and delicacy in equal measure.

Strawberry Glazed Cheesecake